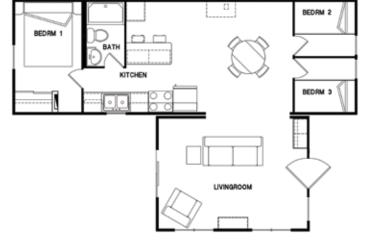

## Introducing Our Model Range of **Stunning Resort Cottages:**

2 Bedroom

Deposit Only \$12.357 | Weekly Payment \$125

3 Bedroom

Deposit Only \$14,391 | Weekly Payment \$145