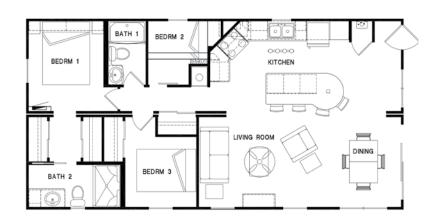

04 sq.ft. | 2 Bedroom

Deposit Only \$20,323 | Weekly Payment \$205

540 sq.ft. | 3 Bedroom

Deposit Only \$22,018 | Weekly Payment \$222





## **Become a Resort Cottage Owner**

From as \$12,357down Low Weekly \$125\*

**Funding** for Every Customer!

idden fees, if you choose to pay down loan early. 15% down-payment required on new cottage purchases. \*\*Financing subject to deposit criteria, interest rates and previous bankruptcy. Renderings are artist concept only and not to scale. E & O.E.



624 sq.ft. | 3 Bedroom | 1 Bathroom





Deposit Only \$23,374 | Weekly Payment \$236

700 sg.ft. | 3 Bedroom | 2 Bathroom

2021 Retail Price

Deposit Only \$30,493 | Weekly Payment \$308





800 sg.ft. | 3 Bedroom | 2 Bathroom

2021 Retail Price

Deposit Only \$33,883 | Weekly Payment \$342