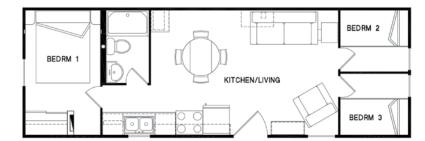

# HARBOUR

504 sq.ft. | 2 Bedroom

Deposit Only \$20,323 | Weekly Payment \$205

540 sq.ft. | 3 Bedroom

Deposit Only \$22,018 | Weekly Payment \$222