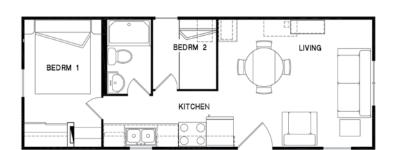

## Introducing Our Model Range of **Stunning Resort Cottages:**

2 Bedroom

Deposit Only \$12.357 | Weekly Payment \$125

3 Bedroom

Deposit Only \$14,391 | Weekly Payment \$145