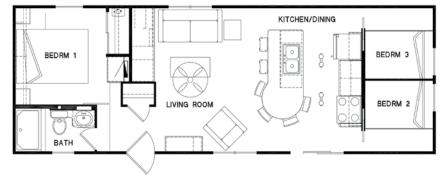

624 sq.ft. | 3 Bedroom | 1 Bathroom

Deposit Only \$23,374 | Weekly Payment \$236

700 sg.ft. | 3 Bedroom | 2 Bathroom

2021 Retail Price

Deposit Only \$30,493 | Weekly Payment \$308

800 sg.ft. | 3 Bedroom | 2 Bathroom