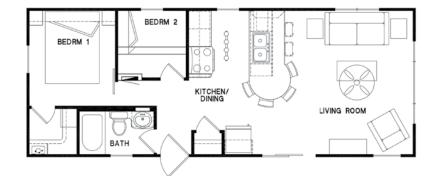

624 sq.ft. | 3 Bedroom | 1 Bathroom

Deposit Only \$23,374 | Weekly Payment \$236

700 sg.ft. | 3 Bedroom | 2 Bathroom

2021 Retail Price

Deposit Only \$30,493 | Weekly Payment \$308

800 sg.ft. | 3 Bedroom | 2 Bathroom