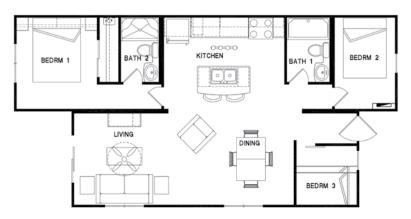

624 sq.ft. | 3 Bedroom | 1 Bathroom

Deposit Only \$23,374 | Weekly Payment \$236

700 sg.ft. | 3 Bedroom | 2 Bathroom

2021 Retail Price

Deposit Only \$30,493 | Weekly Payment \$308

800 sg.ft. | 3 Bedroom | 2 Bathroom